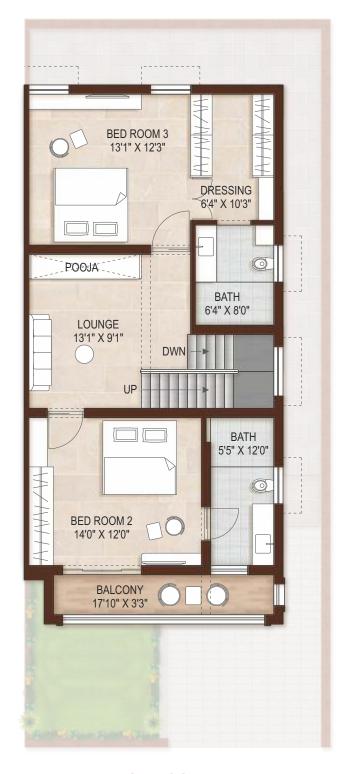

# FIRST FLOOR PLAN

A-Type: Plot Nos. A-2 to A-13

# **SECOND FLOOR PLAN**

A-Type: Plot Nos. A-2 to A-13

BTYPE
3 BHK Bungalows
Plot Nos. B-32 to B-43

The amazed ambience that will grace and adorn you at these premium lifestyle spaces will be

BTYPE
3 BHK Bungalows
Plot Nos. B-32 to B-43