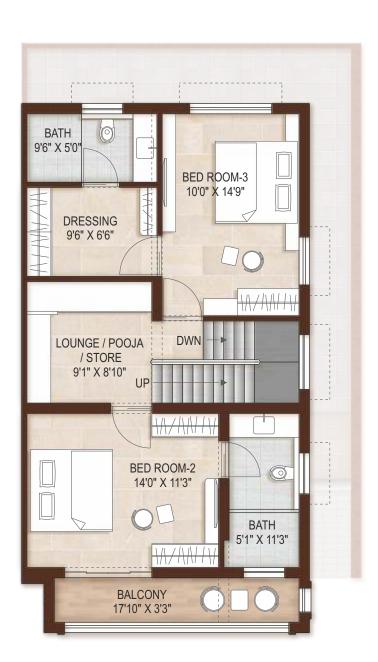

## FIRST FLOOR PLAN

B+Type: Plot Nos. B-14 to B-19 B Type: Plot Nos. B-32 to B-43