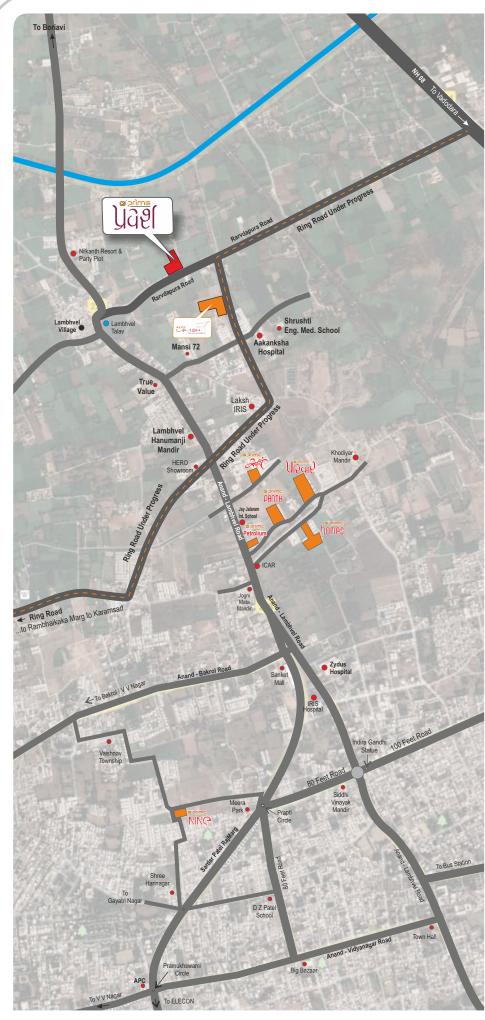

Ring Road Under Progress (Ravdapura Road to Prime Lavish to Laksh IRIS to Hero Showroom to Rambhaikaka Road (Bakrol) to Karamsad)

Live in Peaceful Lifestyle

Key Plan

## Distances nearby the site:

: 1.5 kms Lambhvel Temple : 1.3 kms Khodiyar Temple : 2.0 kms Jalaram Int. School : 1.7 kms 'Prime' Petrol Pump : 1.7 kms Zydus Hospital : 2.5 kms

#### Landmarks nearby the site:

Adjoining to Ring Road (NH 08 to Karamsad Hospital). Surrounding in 3 kms Schools, Temples, Malls, Hospitals, Shopping Complexes etc.