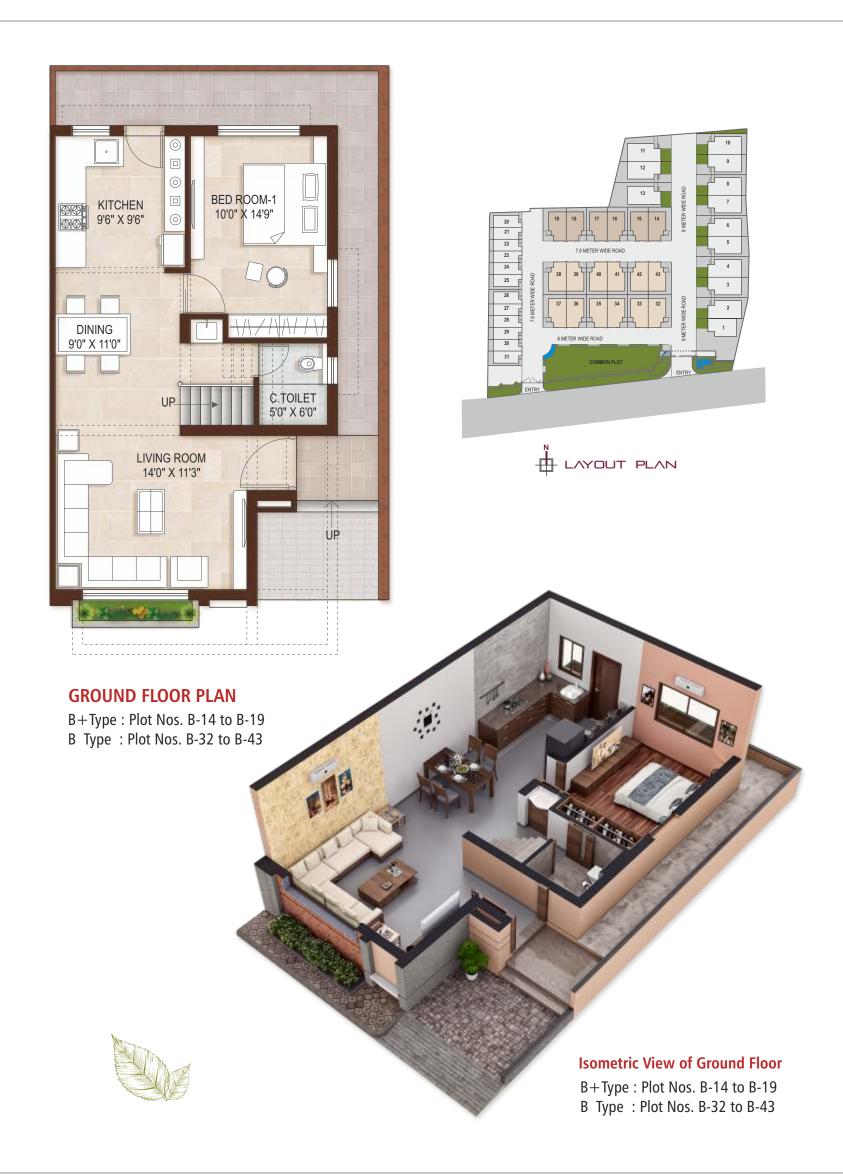

B+ Type : 4 BHK Plot Nos. B-14 to B-19

A Type: 4 BHK

Plot Nos. A-2 to A-13

Plot No A-1 (Customised)

B Type: 3 BHK Plot Nos. B-32 to B-43

C Type: 3 BHK Plot Nos. C-20 to C-31

Plot Nos. A-2 to A-13

Every home is designed with the aesthetics of a fine living in mind, blending the comforts of an unit

## FIRST FLOOR PLAN

B+Type: Plot Nos. B-14 to B-19 B Type: Plot Nos. B-32 to B-43