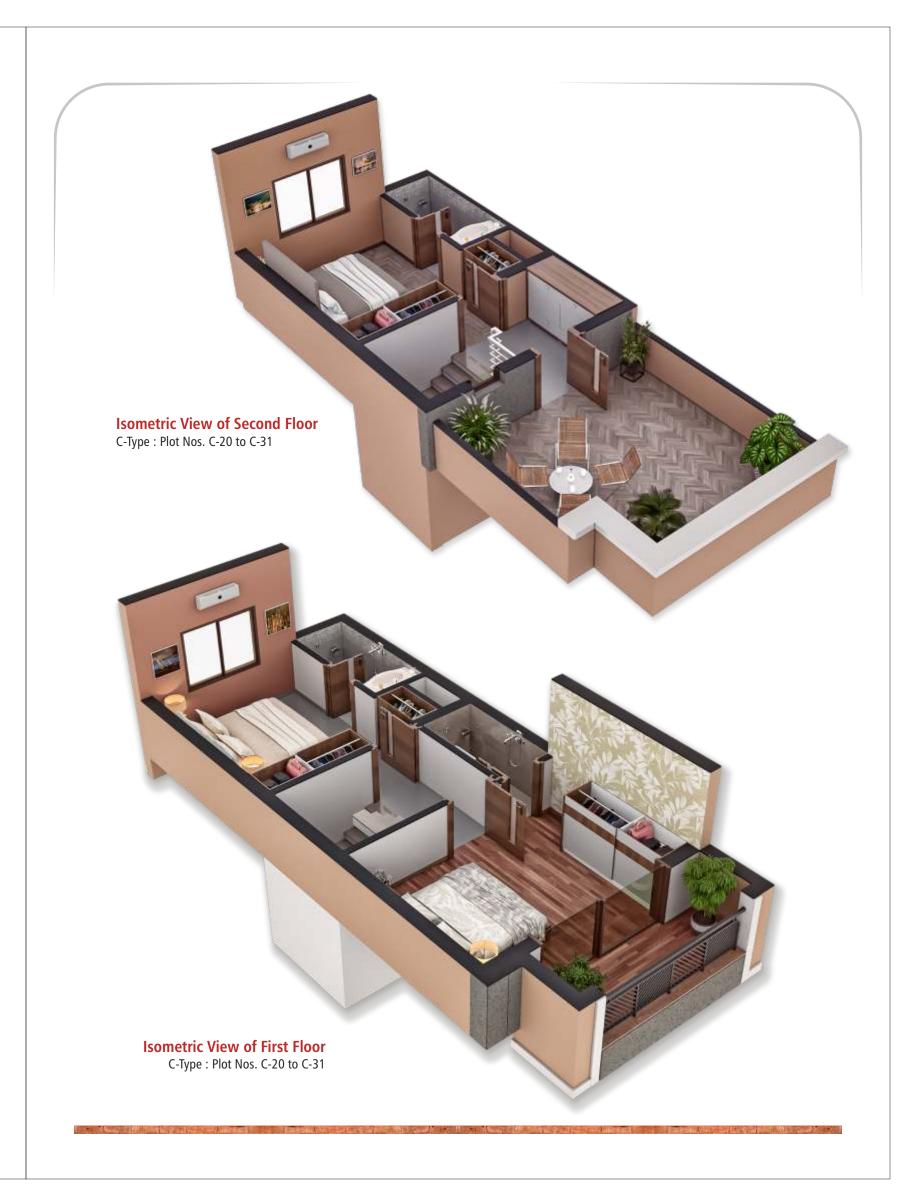

T FLOOR PLAN

A-Type: Plot Nos. A-2 to A-13



# **SECOND FLOOR PLAN**

A-Type: Plot Nos. A-2 to A-13













BTYPE
3 BHK Bungalows
Plot Nos. B-32 to B-43

The amazed ambience that will grace and adorn you at these premium lifestyle spaces will be





BTYPE
3 BHK Bungalows
Plot Nos. B-32 to B-43



## FIRST FLOOR PLAN

B+Type: Plot Nos. B-14 to B-19 B Type: Plot Nos. B-32 to B-43



## **SECOND FLOOR PLAN**

B+Type: Plot Nos. B-14 to B-19













Exclusivity comes in the form of 3 BHK bungalows that will be masterfully crafted by renowned home designers. Here's a place that'll have everything on a platter.



# **GROUND FLOOR PLAN**

C-Type: Plot Nos. C-20 to C-31





FIRST FLOOR PLAN

C-Type: Plot Nos. C-20 to C-31





# **SECOND FLOOR PLAN**

C-Type: Plot Nos. C-20 to C-31







# Specifications

We deliver, what we offer...

## 3 & 4 BHK Peaceful Bungalows





#### **Construction Work**

Cement : 'UltraTech'/'Hathi'/'Kamal'
Steel : 'Kamdhenu'/'Kothi'(ISI) TMT
Bricks : Chimney Bhattha bricks
Plinth : PCC (Metal Concrete)

Plaster : Inside - Mala Plaster

Outside - Mala and Butki Plaster Chicken mesh on all electrical zari work















#### Plumbing / Sanitary

Pipes : 'ASHIRVAD'/'ASTRAL' Brand CPVC + UPVC Pipes

'Dutron' brand PVC Pipes

Water Tank : 'Dutron' Brand 1500 Ltr. White Tank
C.P. Fitting : 'Essess' (Asian Paint's Brand) / 'PLUMBER'
Basin/WC : 'Sonnet' Brand counter / table top Ceramic Basin

Wall hung WC in all bathroom

Kitchen Sinc : 'Jayna' Brand SS Sink 304, Galaxy series 18x16, glossy finish



#### **Fabrication**

M.S. Railing : 'As