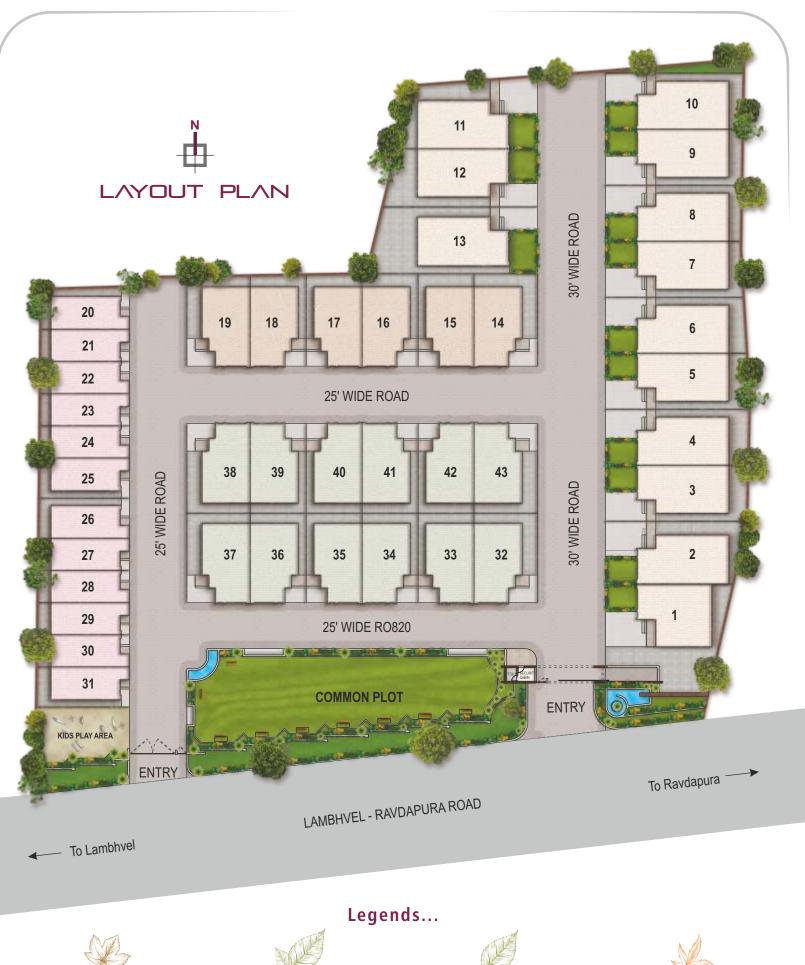

B+ Type : 4 BHK Plot Nos. B-14 to B-19

A Type: 4 BHK

Plot Nos. A-2 to A-13

Plot No A-1 (Customised)

B Type: 3 BHK Plot Nos. B-32 to B-43

C Type: 3 BHK Plot Nos. C-20 to C-31

Plot Nos. A-2 to A-13

Every home is designed with the aesthetics of a fine living in mind, blending the comforts of an unit

Ring Road Under Progress (Ravdapura Road to Prime Lavish to Laksh IRIS to Hero Showroom to Rambhaikaka Road (Bakrol) to Karamsad)

Live in Peaceful Lifestyle

Key Plan