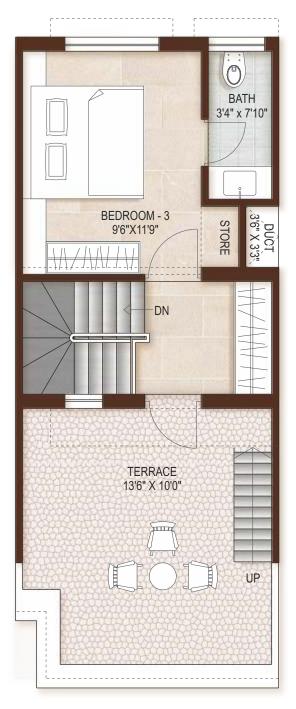

he comforts of an unit





Plot Nos. A-2 to A-13



# FIRST FLOOR PLAN

A-Type: Plot Nos. A-2 to A-13



# **SECOND FLOOR PLAN**

A-Type: Plot Nos. A-2 to A-13













BTYPE
3 BHK Bungalows
Plot Nos. B-32 to B-43

The amazed ambience that will grace and adorn you at these premium lifestyle spaces will be





BTYPE
3 BHK Bungalows
Plot Nos. B-32 to B-43



## FIRST FLOOR PLAN

B+Type: Plot Nos. B-14 to B-19 B Type: Plot Nos. B-32 to B-43



## **SECOND FLOOR PLAN**

B+Type: Plot Nos. B-14 to B-19













Exclusivity comes in the form of 3 BHK bungalows that will be masterfully crafted by renowned home designers. Here's a place that'll have everything on a platter.



# **GROUND FLOOR PLAN**

C-Type: Plot Nos. C-20 to C-31





FIRST FLOOR PLAN

C-Type: Plot Nos. C-20 to C-31





# **SECOND FLOOR PLAN**

C-Type: Plot Nos. C-20 to C-31







# Specifications

We deliver, what we offer...

## 3 & 4 BHK Peaceful Bungalows





#### **Construction Work**

Cement : 'UltraTech'/'Hathi'/'Kamal'
Steel : 'Kamdhenu'/'Kothi'(ISI) TMT
Bricks : Chimney Bhattha bricks
Plinth : PCC (Metal Concrete)

Plaster : Inside - Mala Plaster

Outside - Mala and Butki Plaster Chicken mesh on all electrical zari work















#### Plumbing / Sanitary

Pipes : 'ASHIRVAD'/'ASTRAL' Brand CPVC + UPVC Pipes

'Dutron' brand PVC Pipes

Water Tank : 'Dutron' Brand 1500 Ltr. White Tank
C.P. Fitting : 'Essess' (Asian Paint's Brand) / 'PLUMBER'
Basin/WC : 'Sonnet' Brand counter / table top Ceramic Basin

Wall hung WC in all bathroom

Kitchen Sinc : 'Jayna' Brand SS Sink 304, Galaxy series 18x16