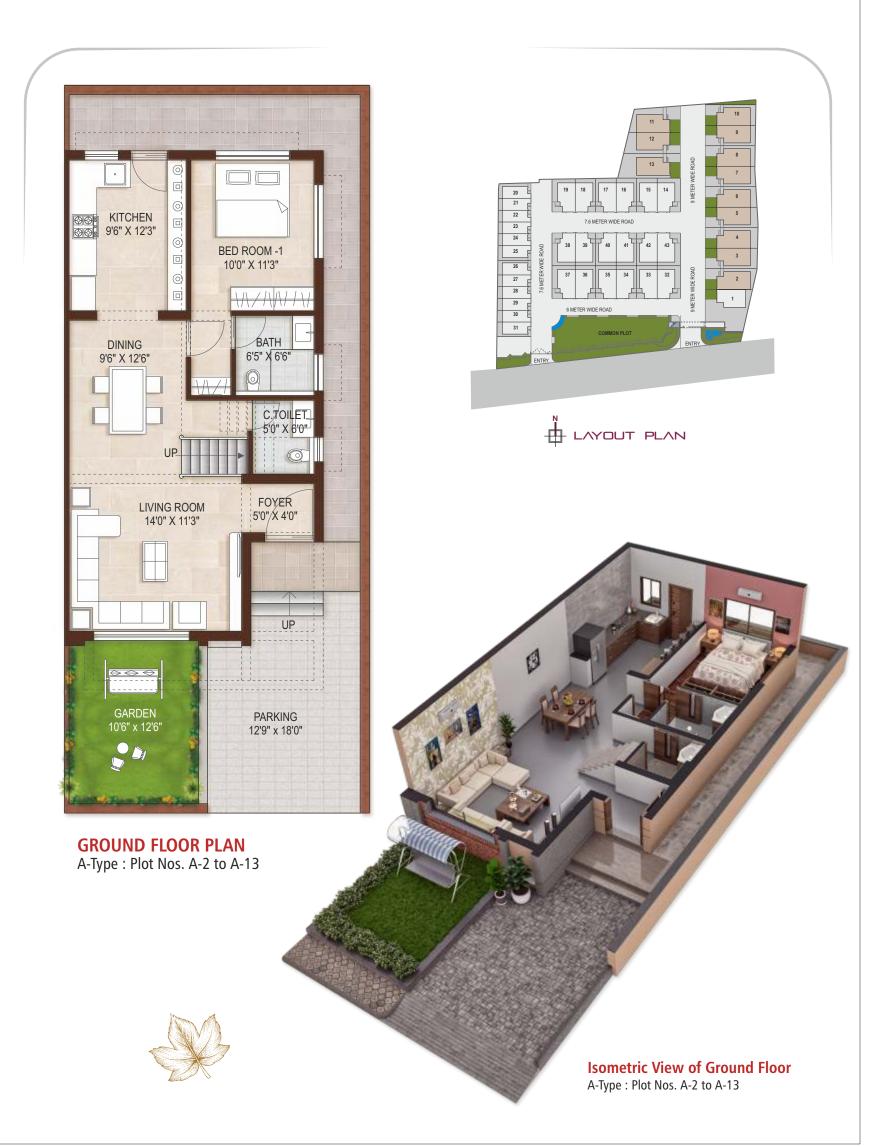

e-to-home)
- AC, TV, Internet cable point for all bedroom & living room
- Wiring for invertor
- Underground cabling for electricity and telephone with bus bar control
- CCTV surveillance for security purpose
- Wide society roads with pavement and streetlights
- Anti-termite treatment 3 layer (foundation, plinth, flooring) with concealed hdpe pipe around plinth (15 years subjective warranty)
- GROUND FLOOR SLAB HEIGHT WILL BE 11 FEET.
- Hot and Cold water pipes in all bathrooms.



B+ Type : 4 BHK Plot Nos. B-14 to B-19

A Type: 4 BHK

Plot Nos. A-2 to A-13

Plot No A-1 (Customised)

B Type: 3 BHK Plot Nos. B-32 to B-43

C Type: 3 BHK Plot Nos. C-20 to C-31









Plot Nos. A-2 to A-13

Every home is designed with the aesthetics of a fine living in mind, blending the comforts of an unit





Plot Nos. A-2 to A-13



# FIRST FLOOR PLAN

A-Type: Plot Nos. A-2 to A-13



# **SECOND FLOOR PLAN**

A-Type: Plot Nos. A-2 to A-13













BTYPE
3 BHK Bungalows
Plot Nos. B-32 to B-43

The amazed ambience that will grace and adorn you at these premium lifestyle spaces will be





BTYPE
3 BHK Bungalows
Plot Nos. B-32 to B-43



## FIRST FLOOR PLAN

B+Type: Plot Nos. B-14 to B-19 B Type: Plot Nos. B-32 to B-43



## **SECOND FLOOR PLAN**

B+Type: Plot Nos. B-14 to B-19













Exclusivity comes in the form of 3 BHK bungalows that will be masterfully crafted by renowned home designers. Here's a place that'll have everything on a platter.



# **GROUND FLOOR PLAN**

C-Type: Plot Nos. C-20 to C-31





FIRST FLOOR PLAN

C-Type: Plot Nos. C-20 to C-31





# **SECOND FLOOR PLAN*