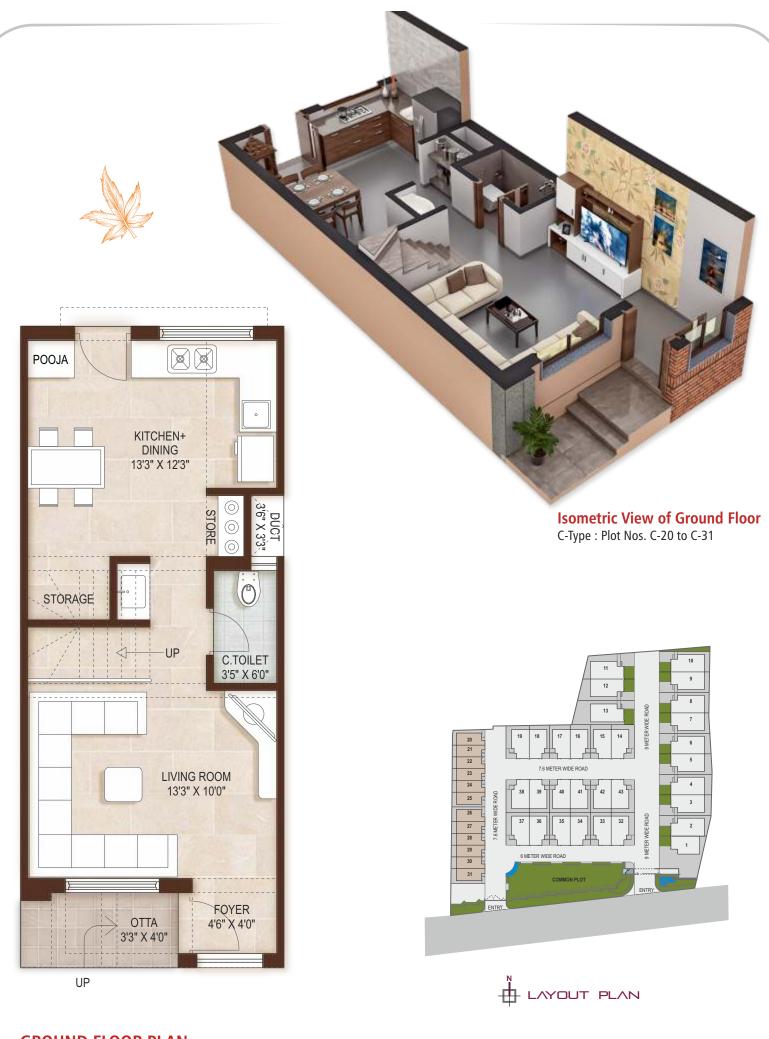

# **GROUND FLOOR PLAN**

C-Type: Plot Nos. C-20 to C-31

FIRST FLOOR PLAN

C-Type: Plot Nos. C-20 to C-31